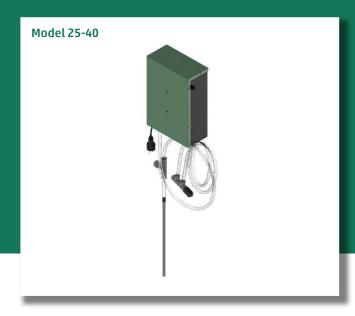

## **DESCRIPTION**

Model 25 Battery Filling Devices Series is characterized by a high operational stability and simple operation.

Accompanying rubber spacers allows adaptation to a number of different sizes of batteries. The acid is raised using a vacuum from the can to the batteries when the filling lever is activated, and excess acid runs automatically back into the can when the lever is released and the vacuum removed.

Model 25-40 is stationary and designed for a constant 230V AC connection without a battery inside. The device can be mounted on the wall.