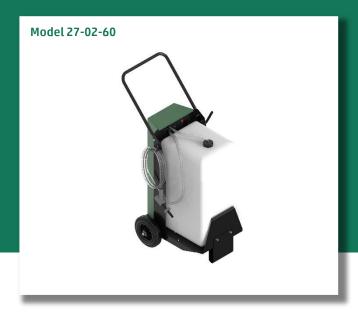

## **DESCRIPTION**

Models 27 of trak | battery filling devices series are characterized by being professional mobile tools with a large capacity for customers with more than 5 batteries or trucks.

Model 27-02-60 is designed for single-cell filling with a unique, 14mm nozzle, filling pistol and comes with a 60-litre canister. The built-in battery has a capacity of 18Ah which gives a device operating time of up to eighteen hours, more than enough for regular maintenance of the batteries. Model 27-02-60 has also got an on-board charger that can charge and maintain the good condition of an 18Ah battery during operation break.

The pump can carry a minimum of four liters of water per minute with a maximum pressure of 1 bar. The low pressure means that it can operate on most industrial batteries.

Model 27-02 BFD series can also be adjusted for special requirements and be equipped with a 25-litre smaller canister and different pistol types on special request.