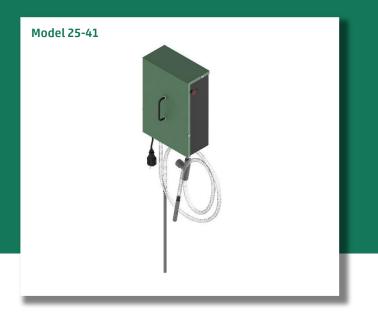

Supplied diaphragm pump that is self-priming with a pre-filter that is easy to clean.

Model 25-41 is stationary and designed for a constant 230V AC connection without a battery inside. The device can be mounted on the wall and can be carried with a handle.